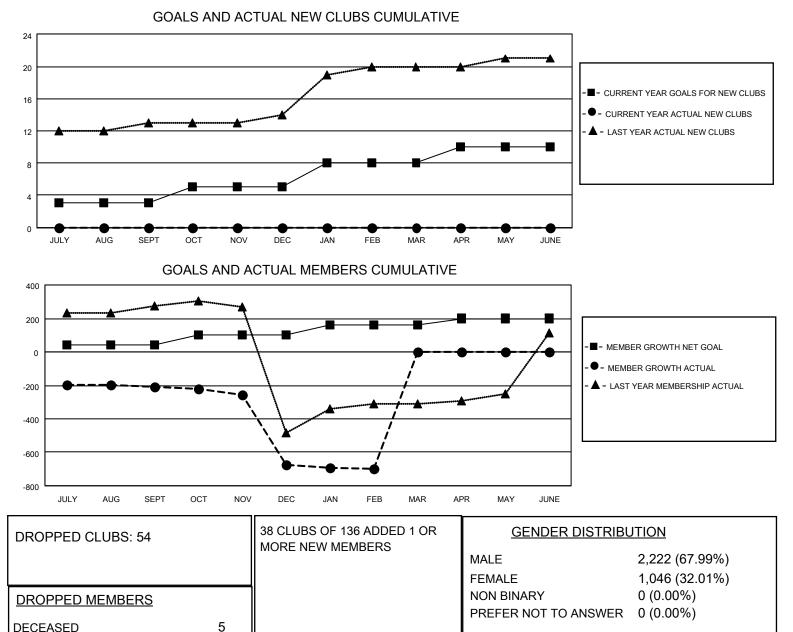

## LOCATION INDIA

District 3232B1

Results as of: 2/28/2023

| Clubs                 |               |           |               | Members               |                        |                         |                                                    |
|-----------------------|---------------|-----------|---------------|-----------------------|------------------------|-------------------------|----------------------------------------------------|
| RESULTS FOR 2022-2023 |               |           |               | RESULTS FOR 2022-2023 |                        |                         |                                                    |
| QUARTER               | NEW CLUB GOAL | NEW CLUBS | DROPPED CLUBS | QUARTER MEM           | BER GROWTH NET<br>GOAL | MEMBER GROWTH<br>ACTUAL | DROPPED<br>MEMBERS ACTUAL<br>(including transfers) |
| JULY/AUG/SEPT         | 3             | 0         | 45            | JULY/AUG/SEPT         | 40                     | 88                      | 275                                                |
| OCT/NOV/DEC           | 2             | 0         | 4             | OCT/NOV/DEC           | 60                     | 264                     | 683                                                |
| JAN/FEB/MAR           | 3             | 0         | 5             | JAN/FEB/MAR           | 60                     | 3                       | 26                                                 |
| APR/MAY/JUNE          | 2             | 0         | 0             | APR/MAY/JUNE          | 40                     | 0                       | 0                                                  |